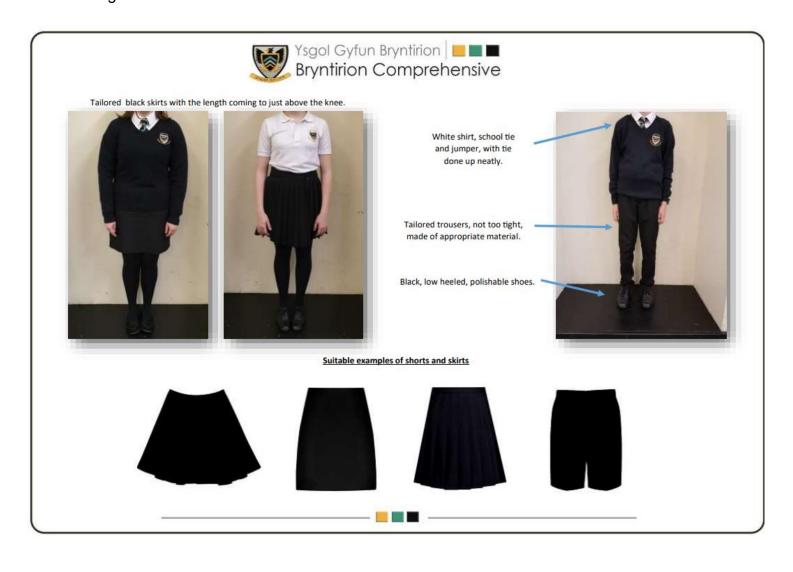

#### **AUTUMN & WINTER TERMS**

| DESCRIPTION                                                                                                                                                                                          | WHERE CAN IT<br>BE PURCHASED?                                                                                                                                                                                                                                                                                                                                                                                                                                                                                                                                                                                                                                                                                                                                                                                                                                                                                                                                                                                                                                                                                                                                                                                                                                                                                                                          |  |  |  |
|------------------------------------------------------------------------------------------------------------------------------------------------------------------------------------------------------|--------------------------------------------------------------------------------------------------------------------------------------------------------------------------------------------------------------------------------------------------------------------------------------------------------------------------------------------------------------------------------------------------------------------------------------------------------------------------------------------------------------------------------------------------------------------------------------------------------------------------------------------------------------------------------------------------------------------------------------------------------------------------------------------------------------------------------------------------------------------------------------------------------------------------------------------------------------------------------------------------------------------------------------------------------------------------------------------------------------------------------------------------------------------------------------------------------------------------------------------------------------------------------------------------------------------------------------------------------|--|--|--|
| Plain white shirt (long or short sleeved) that is suitable for tucking into skirts or trousers.                                                                                                      | Anywhere                                                                                                                                                                                                                                                                                                                                                                                                                                                                                                                                                                                                                                                                                                                                                                                                                                                                                                                                                                                                                                                                                                                                                                                                                                                                                                                                               |  |  |  |
| Years 7-11 wear the same black, gold and teal tie but the sixth form have a distinctive one supplied by the school when they enter the sixth form.                                                   | Local uniform retailers                                                                                                                                                                                                                                                                                                                                                                                                                                                                                                                                                                                                                                                                                                                                                                                                                                                                                                                                                                                                                                                                                                                                                                                                                                                                                                                                |  |  |  |
| Plain black tailored trousers. Leggings, jeans or skin tight trousers are not permitted.                                                                                                             |                                                                                                                                                                                                                                                                                                                                                                                                                                                                                                                                                                                                                                                                                                                                                                                                                                                                                                                                                                                                                                                                                                                                                                                                                                                                                                                                                        |  |  |  |
| Plain black tailored skirt. Straight, pleated or swing skirts are acceptable as long as they are tailored and hemmed properly; no dipped or uneven hems, chiffon or unusual material or decorations. | Anywhere                                                                                                                                                                                                                                                                                                                                                                                                                                                                                                                                                                                                                                                                                                                                                                                                                                                                                                                                                                                                                                                                                                                                                                                                                                                                                                                                               |  |  |  |
| Skirts should not be too tight or short. The skirt should be approximately knee length. Skirts should always be worn with black opaque tights.                                                       |                                                                                                                                                                                                                                                                                                                                                                                                                                                                                                                                                                                                                                                                                                                                                                                                                                                                                                                                                                                                                                                                                                                                                                                                                                                                                                                                                        |  |  |  |
| Years 7-11 - Black with school logo. Years 12 & 13 - Black with sixth form school logo.                                                                                                              | Local uniform retailers                                                                                                                                                                                                                                                                                                                                                                                                                                                                                                                                                                                                                                                                                                                                                                                                                                                                                                                                                                                                                                                                                                                                                                                                                                                                                                                                |  |  |  |
| Plain black, low heeled shoes. Trainers/sports shoes are not permitted at any time of the year.                                                                                                      | Anywhere                                                                                                                                                                                                                                                                                                                                                                                                                                                                                                                                                                                                                                                                                                                                                                                                                                                                                                                                                                                                                                                                                                                                                                                                                                                                                                                                               |  |  |  |
| Socks and tights should be black. Tights should be opaque and a least 80 denier.                                                                                                                     | Anywhere                                                                                                                                                                                                                                                                                                                                                                                                                                                                                                                                                                                                                                                                                                                                                                                                                                                                                                                                                                                                                                                                                                                                                                                                                                                                                                                                               |  |  |  |
| A smart, practical all weather coat that can be worn over uniform. Hooded, fleece style tops, obvious logos, denim or leather coats are not permitted.                                               | Anywhere                                                                                                                                                                                                                                                                                                                                                                                                                                                                                                                                                                                                                                                                                                                                                                                                                                                                                                                                                                                                                                                                                                                                                                                                                                                                                                                                               |  |  |  |
| Sixth Form                                                                                                                                                                                           |                                                                                                                                                                                                                                                                                                                                                                                                                                                                                                                                                                                                                                                                                                                                                                                                                                                                                                                                                                                                                                                                                                                                                                                                                                                                                                                                                        |  |  |  |
| As above but with the addition of:-                                                                                                                                                                  |                                                                                                                                                                                                                                                                                                                                                                                                                                                                                                                                                                                                                                                                                                                                                                                                                                                                                                                                                                                                                                                                                                                                                                                                                                                                                                                                                        |  |  |  |
| Plain black tailored blazer with full length sleeves. It should be worn with the school enamel badge on the lapel. The blazer should be worn in addition to the school jumper.                       | Anywhere                                                                                                                                                                                                                                                                                                                                                                                                                                                                                                                                                                                                                                                                                                                                                                                                                                                                                                                                                                                                                                                                                                                                                                                                                                                                                                                                               |  |  |  |
|                                                                                                                                                                                                      | Plain white shirt (long or short sleeved) that is suitable for tucking into skirts or trousers.  Years 7-11 wear the same black, gold and teal tie but the sixth form have a distinctive one supplied by the school when they enter the sixth form.  Plain black tailored trousers. Leggings, jeans or skin tight trousers are not permitted.  Plain black tailored skirt. Straight, pleated or swing skirts are acceptable as long as they are tailored and hemmed properly; no dipped or uneven hems, chiffon or unusual material or decorations.  Skirts should not be too tight or short. The skirt should be approximately knee length. Skirts should always be worn with black opaque tights.  Years 7-11 - Black with school logo.  Years 12 & 13 - Black with sixth form school logo.  Plain black, low heeled shoes. Trainers/sports shoes are not permitted at any time of the year.  Socks and tights should be black. Tights should be opaque and a least 80 denier.  A smart, practical all weather coat that can be worn over uniform. Hooded, fleece style tops, obvious logos, denim or leather coats are not permitted.  Sixth Form  As above but with the addition of:-  Plain black tailored blazer with full length sleeves. It should be worn with the school enamel badge on the lapel. The blazer should be worn in addition to |  |  |  |

#### **Supplementary information**

In order to assist parents and guardians when it comes to purchasing uniform, we have added a number of photographs to show our uniform as we would ideally like it to be worn. These will enable parents and guardians to make informed choices about trouser styles and acceptable skirt lengths.